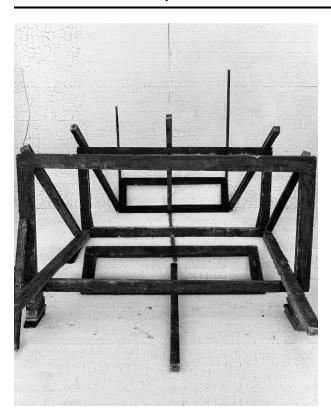

## **Description**

"Rodrigo Valenzuela's work in photography, video, and installation boldly addresses themes of labor, power, and representation. In American Type, he uses and critiques the language and history of abstraction in art, simultaneously imbuing his photographs with social and political meaning." (SOURCE: Light Work, Syracuse, NY)