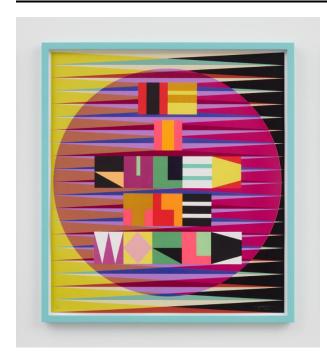

### **IF I RULED THE WORLD**

# **Date** 2019

Primary Maker

Jeffrey Gibson

#### Medium

Digital print, silkscreen, and collage, with gloss varnish, in custom-color frame

#### Description

"Gibson adapted lyrics from iconic dance and pop songs he heard going to night clubs in Korea, Germany, London in the 80s and 90s, synthesizing expressions of queer and pop culture with the cultural traditions and motifs of his Cherokee and Choctaw heritage. Through the bright, bold declarations made in his prints, Gibson emphasizes the strength and vulnerability found within these communities, and the revolutionary act of expressing joy within a challenging larger culture." (SOURCE: Sikkema Jenkins & Co.)