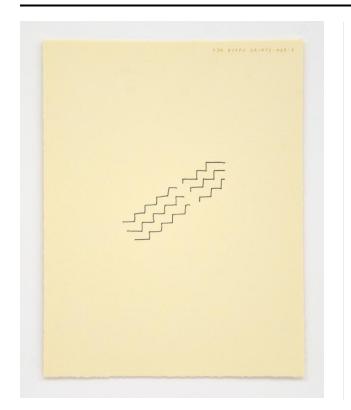

## Description

Instructions for performance by Raven Chacon: For Buffy Sainte-Marie Assign your voice and two instruments each to one of the three lines. Also assign any meaning, effect or parameter to those lines. Perform the lines, stepping up the effect or parameter at the indicated intervals. Take a voluntary or involuntary break in the middle. The meaning or parameters of the lines may change after the break.