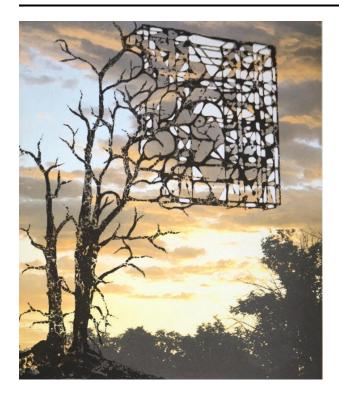

#### Description

The imagery found in the inkjet chine collé comes from the artist's archives of photographs she took of sunsets in New Mexico— López is from Santa Fe and wildfires out West have had drastic affects on the sunsets. López's use of laser-engraving in the print explores further the idea of man-made interference with nature or natural imagery.