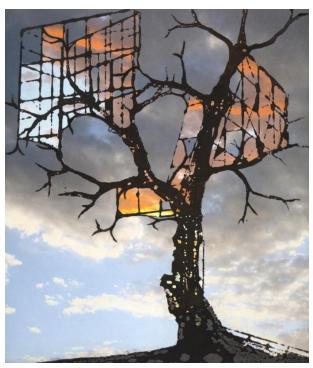

# Tattered Sunset, from the series "Sunsets and Blue Skies"

**Date** 2018

#### Description

The imagery found in the inkjet chine collé comes from the artist's archives of photographs she took of sunsets in New Mexico— López is from Santa Fe and wildfires out West have had drastic affects on the sunsets. López's use of laser-engraving in the print explores further the idea of man-made interference with nature or natural imagery.